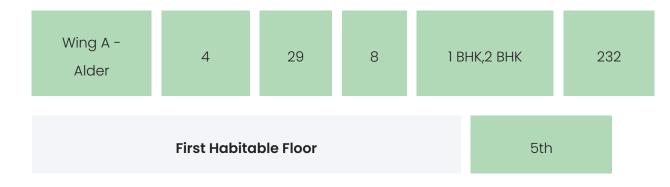

### BUILDING LAYOUT

| Tower Name | Number<br>of Lifts | Total<br>Floors | Flats<br>per<br>Floor | Configurations | Dwelling<br>Units |
|------------|--------------------|-----------------|-----------------------|----------------|-------------------|
|------------|--------------------|-----------------|-----------------------|----------------|-------------------|