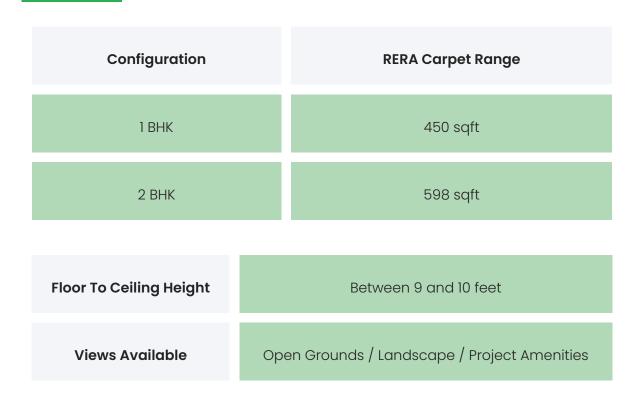

### PROJECT & AMENITIES

| Time Line                        | Size     | Typography  |
|----------------------------------|----------|-------------|
| Completed on 30th December, 2025 | 842 Sqmt | 1 BHK,2 BHK |